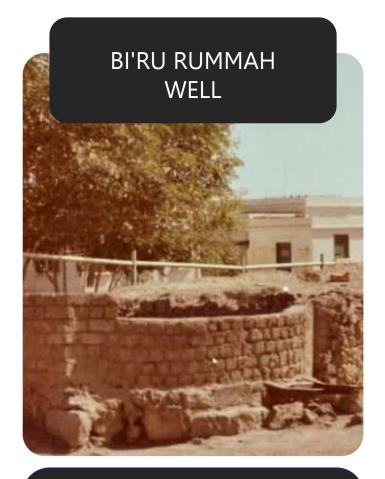

#### PERENNIAL EXAMPLE

THE EXCELLENT HISTORY OF WAQF SAIDINA UTHMAN R.A - BI'RU RUMMAH WELL

The provision of clean water for all

W ellwater repurposed for kurma farm

Income divided into two for the benefit of orphans and children of the poor and destitute and for a special account of Saidina Uthman