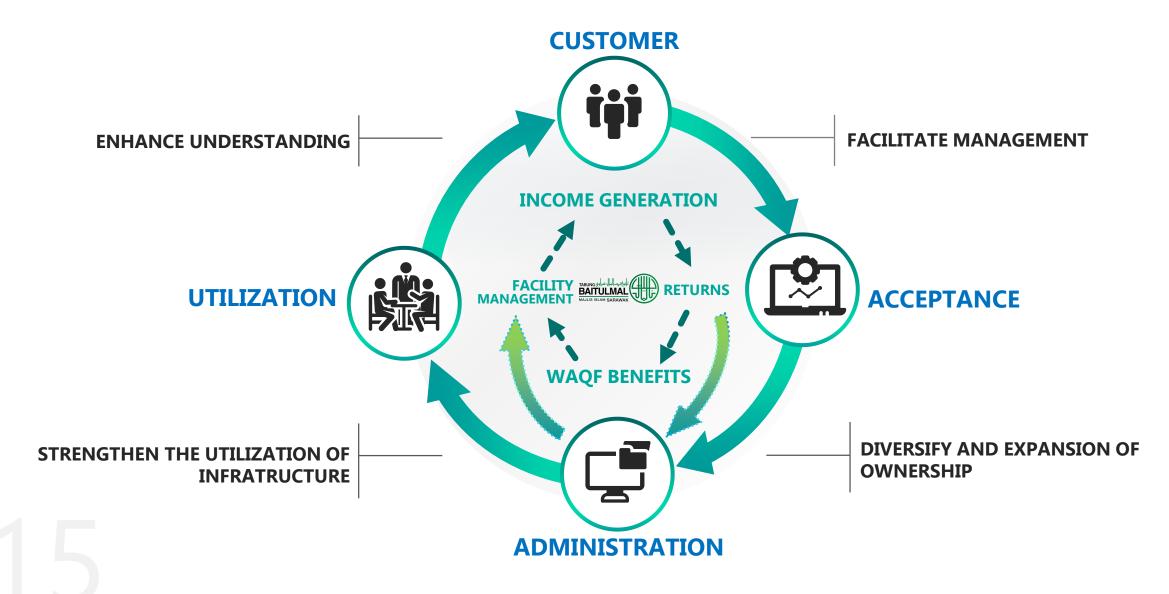

ERSAMA MEMBERI KESEJAHTERAAN

05 03 Waqf & Waqf: Zakat At The Building Crossroads Culture Waqf: Waqf: Waqf: Our Journey The Authority Sustainable 02 04 Ecosystem



#### TABUNG BAITULMAL SARAWAK

WITHIN

MAJLIS ISLAM SARAWAK



# CORE PRODUCTS

#### ZAKAT



(TITHE)

Core Fund For Distribution

#### SADAQAH



Buffer Fund To Complement Operations

#### WAQF



Fund For Development & Expansion

## THE AUTHORITY

9

THE MAJLIS ISLAM SARAWAK ORDINANCE 2001



WAQF ADMINISTRATIVE RULES 2008



WAQF MANAGEMENT MANUAL



## WAQF CORE FUNCTIONS









## SETTING PRIORITIES





01 Socio-Economic Standing

Capacity of Waqif

Productive Vs. Non-Productive Mawquf

04 Cash Vs. Physical Waqf

Sarawak Does Not Inherit Much Waqf Properties

06 What's in it for me?



### IMPLEMENTATION MODEL OF WAQF





## REGISTER - Waqf's Properties

TOTAL REGISTERED

490

(Waqf Properties)

AMOUNT 2008-2020

441

(Waqf Properties)

**AVERAGE** 3.06 property/month

AMOUNT 2021

23

(Waqf Properties)

**AVERAGE** 

1.91 property/month

AMOUNT 2022

26

(Waqf Properties)

**AVERAGE** 

2.2 property/month

## REGISTER - Cash Endowment

**AMOUNT** 2008-2020

**AMOUNT** 2021

**TOTAL** 2022

RM11,860,499.78

RM1,015,122.26

RM1,093,649.86

RM988,374.98/year

RM84,593.52/month

RM91,137.49/month

TOTAL RM13,969,271.90

## REGISTER - 3rd Party Waqf Schemes

TOTAL REGISTERED

78

Waqf Schemes

**SCHEMES** 

BILANGAN NOS 2008-2020

66

**SCHEMES** 

Waqf Schemes

AVERAGE

5.5 schemes/year

BILANGAN NOS 2021

7

**SCHEMES** 

Waqf Schemes

BILANGAN NOS 2022

5

**SCHEMES** 

Waqf Schemes

TARGET VS ACHIEVEMEN