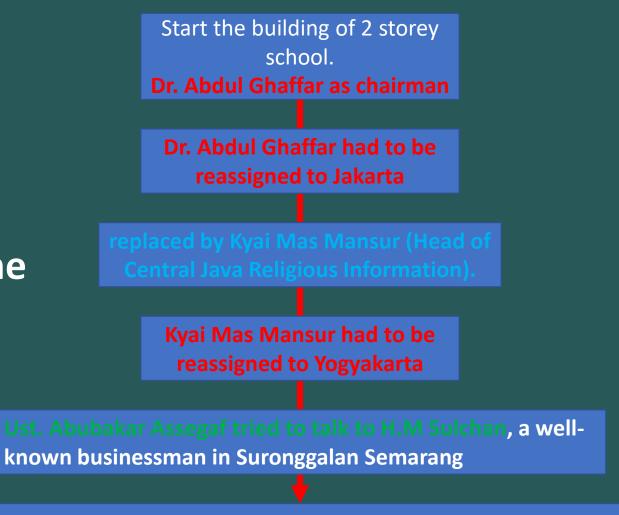

#### Two years later there is a waqf mandate:

• Land in Alley Suronggalan 62 Jl. Semarang youth from: Syarifah Maryam bint Ahmad Al-Juffrie, Ali bin Ahmad Al-Juffrie, Syarifah Fatimah bint Ahmad Al-Juffrie.

• Cash assistance of Rp. 50,000 from the Islamic Relief Fund in Jakarta through H. A. Ghaffar Ismail

Events during the construction of the school

H. M. Sulchan requested the willingness of Ust abu Bakar Assegaf to preach and at the same time invite the congregation to help with the development process