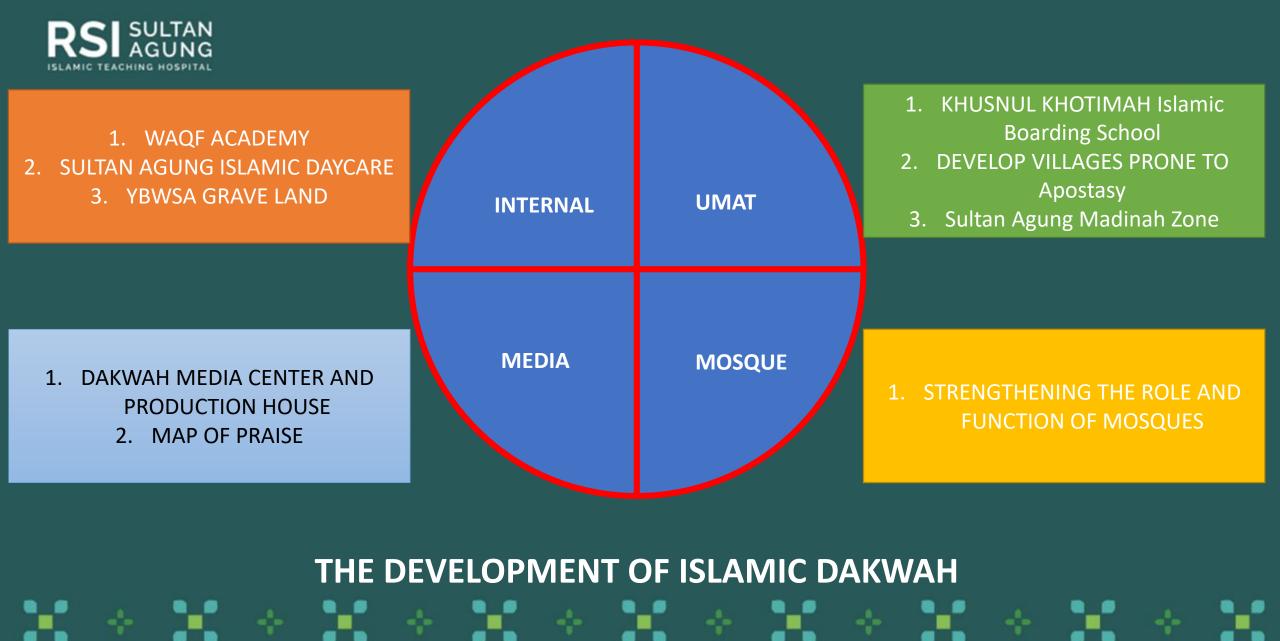

#### **Activities in the social sector**

2002, Development and Ummat Institute of Sultan Agung,  $\rightarrow$  2005 it was legalized to become Amil Zakat Institution. Its task is to accommodate zakat infaq and sadaqah both internally and externally. Then LPDU SA and LAZIS RSISA merged to become LAZIS SA.

#### The LAZIS SA program:

- 1. Da'wah services
- 2. Educational Development
- 3. Health social development
- 4. Economic development
- 5. Assisted Villages