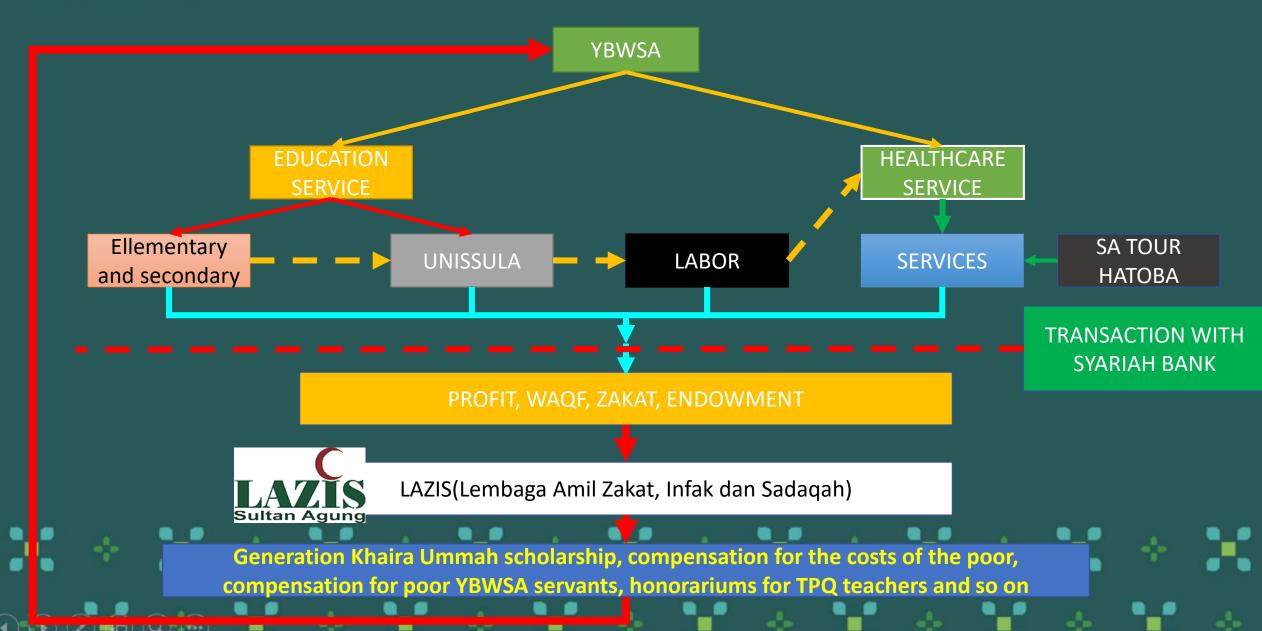

# CLOSE LOOP SYSTEM

# LAZIS (Lembaga Amil Zakat Infak dan Sedekah)

#### **Activities in the social sector**

2002, Development and Ummat Institute of Sultan Agung,  $\rightarrow$  2005 it was legalized to become Amil Zakat Institution. Its task is to accommodate zakat infaq and sadaqah both internally and externally. Then LPDU SA and LAZIS RSISA merged to become LAZIS SA.

#### The LAZIS SA program:

- 1. Da'wah services
- 2. Educational Development
- 3. Health social development
- 4. Economic development
- 5. Assisted Villages