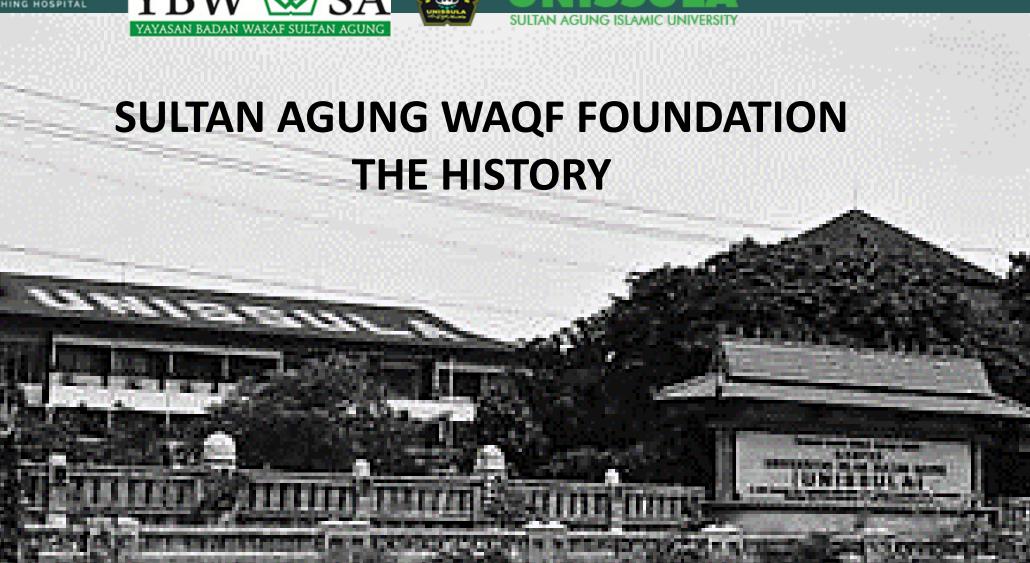

## WHAT'S SULTAN AGUNG WAQF FOUNDATION?

 Islamic foundation base on waqf for da'wah through education and health services as an independent institution, not affiliated with any mass organization, located in Semarang city, Central Java, Indonesia